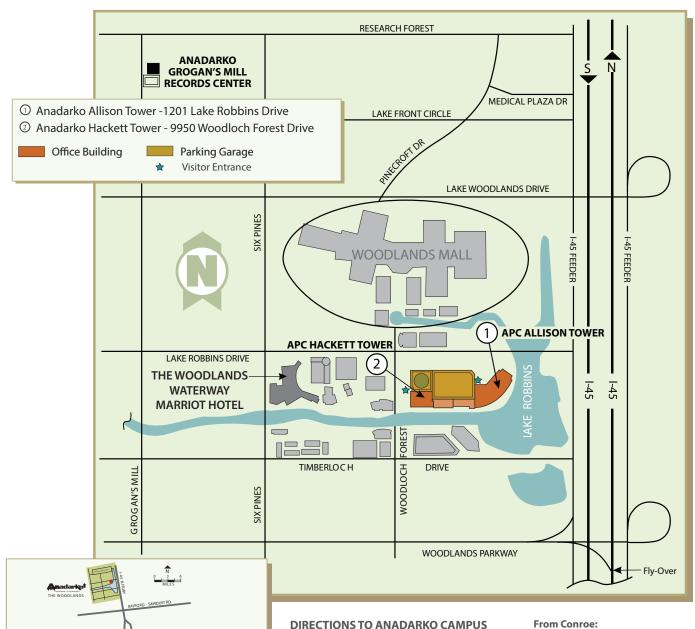

## ② Hackett Tower Parking

Entrance into Hackett Tower will be on the right, on Woodloch Forest Dr. Follow signs to Visitor Parking.

## 1 Allison Tower Parking

Turn right onto Lake Robbins Dr. The entrance to Allison Tower is the third entrance on the right. Follow signs to Visitor Parking.

Exit Lake Woodlands Dr./Lake Robbins Dr. (Exit 76) and remain on the frontage road. Turn right onto Lake Robbins Dr. Follow directions below to specific building parking.

# 1 Allison Tower Parking

Cross-over the bridge, make a U-turn at the first median cut and turn right into the Allison Tower entrance. Follow signs to Visitor Parking.

# ② Hackett Tower Parking

Turn left onto Woodloch Forest. Make a U-turn at the first median cut and entrance into Hackett Tower will be on the right. Follow signs to Visitor Parking.